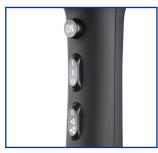

## **Stamford**

Hotel Safety 1800W Hairdryer with Retractable Cable

- → Trigger ON/OFF Hotel Safety Switch to save energy & avoid misuse
- → Dual Safe Thermostat & Latest Technology Internal Fuse
- → Retractable feature keeps cable tidy & in optimum condition
- → Press button for retraction of power cord
- → Removable filter cover for easy cleaning
- → Safety Thermostat Over-heating circuit protection
- → Complete with professional air-flow concentrator for perfect styling and drying
- → Ergonomic Non-Slip Contoured Handle for comfortable use and hold
- ◆ Stylish & Elegant
- → Soft touch rubberized finish

For BEDROOM use only. NOT for use in BATHROOM or PUBLIC AREAS

Soft Touch Finish

Safety ON/OFF
Press Switch

info@emberton.com