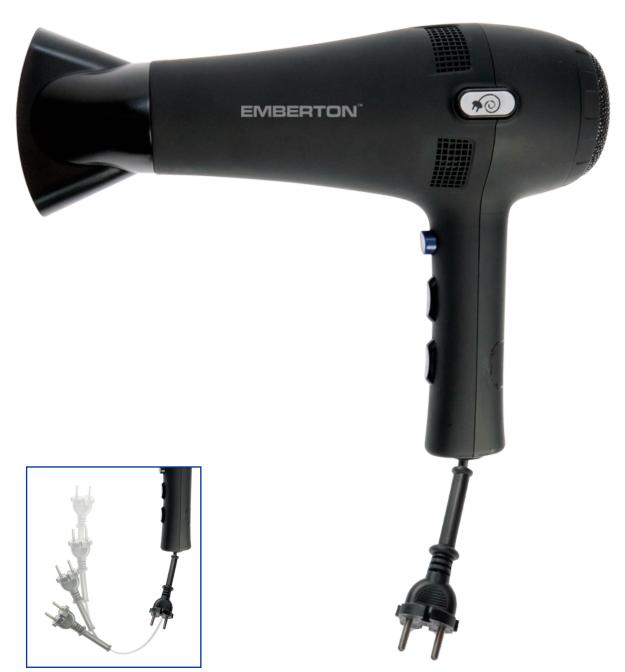

## **Stamford**Hotel Safety 1800W Hairdryer with Retractable Cable

EH50355 - EU PLUG | EH50356 - UK PLUG

## **Stamford**

Hotel Safety 1800W Hairdryer with Retractable Cable

- → Trigger ON/OFF Hotel Safety Switch to save energy & avoid misuse
- → Dual Safe Thermostat & Latest Technology Internal Fuse
- → Retractable feature keeps cable tidy & in optimum condition
- → Press button for retraction of power cord
- → Removable filter cover for easy cleaning
- → Safety Thermostat Over-heating circuit protection
- → Complete with professional air-flow concentrator for perfect styling and drying
- → Ergonomic Non-Slip Contoured Handle for comfortable use and hold
- ◆ Stylish & Elegant
- → Soft touch rubberized finish

For BEDROOM use only. NOT for use in BATHROOM or PUBLIC AREAS

Soft Touch Finish

Safety ON/OFF
Press Switch

info@emberton.com